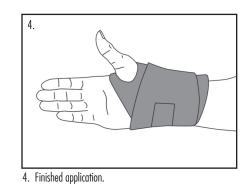

2. Pull front strap around back of wrist and secure.



4. Finished application

## Neoprene Wristlet

## Warnings and Instructions: Review carefully, proper application is required

Warning: This device will not prevent or eliminate risk of injury. Do Not Overtighten. If swelling, pain, skin irritation, or an unusual reaction occurs, discontinue use immediately and consult your medical professional. This device should not be worn by persons with known allergies to neoprene. Care: Hand wash using mild soap. Rinse thoroughly. Air dry only. Do not tumble dry.





3814

1. Place brace on affected hand with the thumb through thumb hole. Curve of brace should extend toward wrist.



3. Pull back strap around front of wrist and secure.

2. Pull front strap around back of wrist and secure.



© 2014 Weber Orthopedics Inc. DBA Helv & Weber all rights reserved

1185 E Main St., Santa Paula, California 93060 California: 800-221-5465, National: 800-654-3241 International: 805-525-4244, fax: 805-933-2348 U.S. fax: 800-559-5975, www.hely-weber.com



Rev B





1185 E Main St., Santa Paula, California 93060 California: 800-221-5465, National: 800-654-3241 International: 805-525-4244, fax: 805-933-2348 U.S. fax: 800-559-5975, www.hely-weber.com