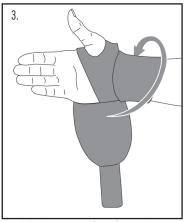

1. Place brace on affected hand with the thumb through thumb hole. Curve of brace should extend toward wrist.

3. Pull back strap around front of wrist and secure.

2. Pull front strap around back of wrist and secure.

3814

1. Place brace on affected hand with the thumb through thumb hole. Curve of brace should extend toward wrist.

3. Pull back strap around front of wrist and secure.

2. Pull front strap around back of wrist and secure.