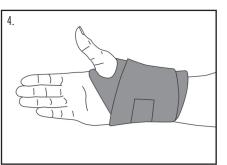

## Neoprene Wristlet

## Warnings and Instructions: Review carefully, proper application is required

Warning: This device will not prevent or eliminate risk of injury. Do Not Overtighten. If swelling, pain, skin irritation, or an unusual reaction occurs, discontinue use immediately and consult your medical professional. This device should not be worn by persons with known allergies to neoprene. Care: Hand wash using mild soap. Rinse thoroughly. Air dry only. Do not tumble dry.



1. Place brace on affected hand with the thumb through thumb hole. Curve of brace should extend toward wrist.



3. Pull back strap around front of wrist and secure.



2. Pull front strap around back of wrist and secure.



4. Finished application

## Neoprene Wristlet

## Warnings and Instructions: Review carefully, proper application is required

Warning: This device will not prevent or eliminate risk of injury. Do Not Overtighten. If swelling, pain, skin irritation, or an unusual reaction occurs, discontinue use immediately and consult your medical professional. This device should not be worn by persons with known allergies to neoprene. Care: Hand wash using mild soap. Rinse thoroughly. Air dry only. Do not tumble dry.





3814

1. Place brace on affected hand with the thumb through thumb hole. Curve of brace should extend toward wrist.



3. Pull back strap around front of wrist and secure.

2. Pull front strap around back of wrist and secure.



© 2014 Weber Orthopedics Inc. DBA Helv & Weber all right