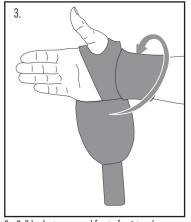

1. Place brace on affected hand with the thumb through thumb hole. Curve of brace should extend toward wrist.

3. Pull back strap around front of wrist and secure.

2. Pull front strap around back of wrist and secure.