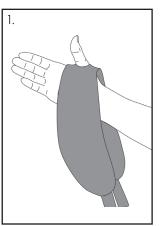

1. Place brace on affected hand with the thumb through thumb hole. Curve of brace should extend toward wrist.

3. Pull back strap around front of wrist and secure.

2. Pull front strap around back of wrist and secure.

3814

1. Place brace on affected hand with the thumb through thumb hole. Curve of brace should extend toward wrist.

3. Pull back strap around front of wrist and secure.

2. Pull front strap around back of wrist and secure.