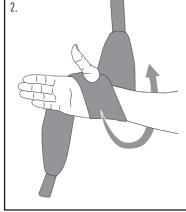

1. Place brace on affected hand with the thumb through thumb hole. Curve of brace should extend toward wrist.

3. Pull back strap around front of wrist and secure.

2. Pull front strap around back of wrist and secure.

3814

1. Place brace on affected hand with the thumb through thumb hole. Curve of brace should extend toward wrist.

3. Pull back strap around front of wrist and secure.

2. Pull front strap around back of wrist and secure.