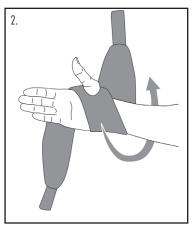

1. Place brace on affected hand with the thumb through thumb hole. Curve of brace should extend toward wrist.

3. Pull back strap around front of wrist and secure.

2. Pull front strap around back of wrist and secure.