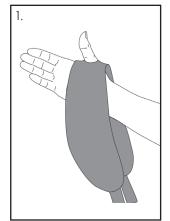

1. Place brace on affected hand with the thumb through thumb hole. Curve of brace should extend toward wrist.

3. Pull back strap around front of wrist and secure.

2. Pull front strap around back of wrist and secure.